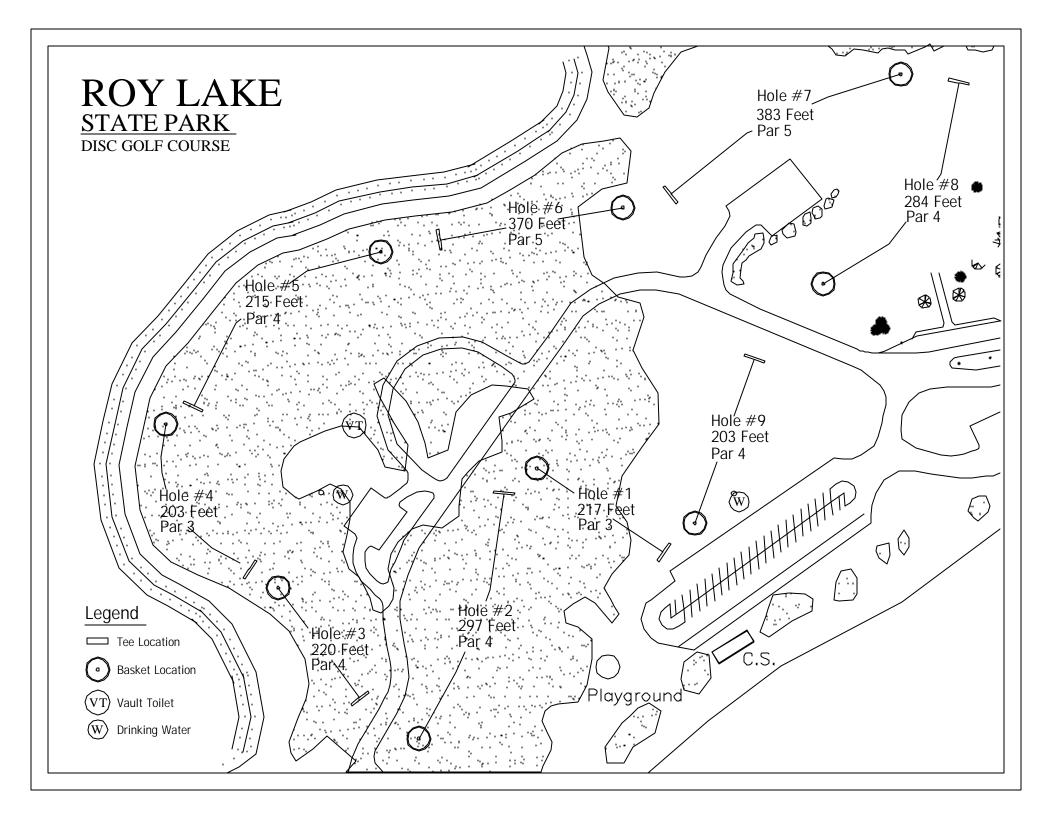

## **Roy Lake Disc Golf**

Type of trail: Disc golf

Trail surface: Grass

Wheelchair accessible: No

Rated: Flat, with a small hill

Fee required: Park Entrance License

**Length of trail in miles:** .34 mile

Location of the trailhead: West beach parking lot

Facilities at or near the trailhead: Toilet, Water, Fireplace

Facilities along the trail: Water, toilet

Will there be interpretive information available: Yes, at the park offfice near entrance

What lodging opportunities are provided IN the park: Tent camping, electrical and non-electrical campsites, wheelchair accessible campsite; resort inside the park

Does this trail connect with any other trails: No

Nearest facilities for purchasing snacks, sunscreen etc.: Resort within the park

Nearest motels/restaurants OUTSIDE the park: Near Lake City 2 miles