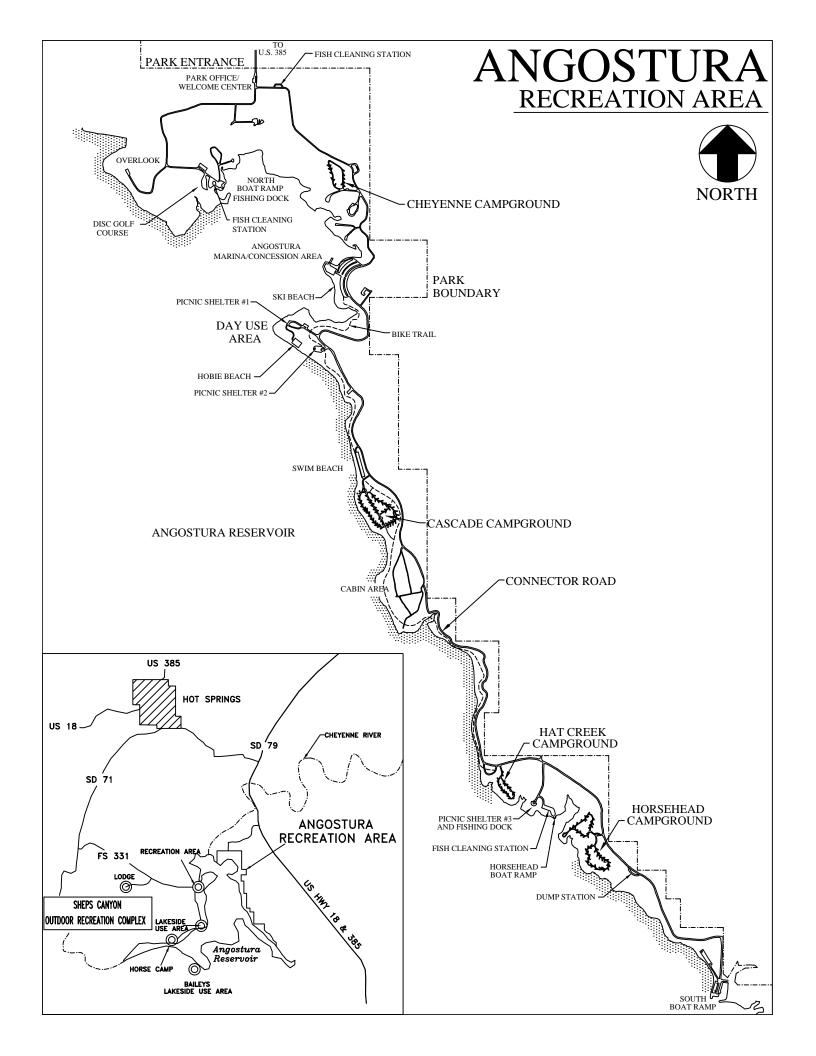

# **Angostura Recreation Area**

### **Angostura Recreation Area**

### Reservoir View Bike Trail

Type of trail: Hiking, biking

Trail surface: Asphalt

Rated: Moderate, hilly terrain

Fee required: Park Entrance License

**Length of trail in miles:** 3.2 miles (one way)

**Location of the trailhead:** North entrance – ski beach; south entrance – Hat Creek campground