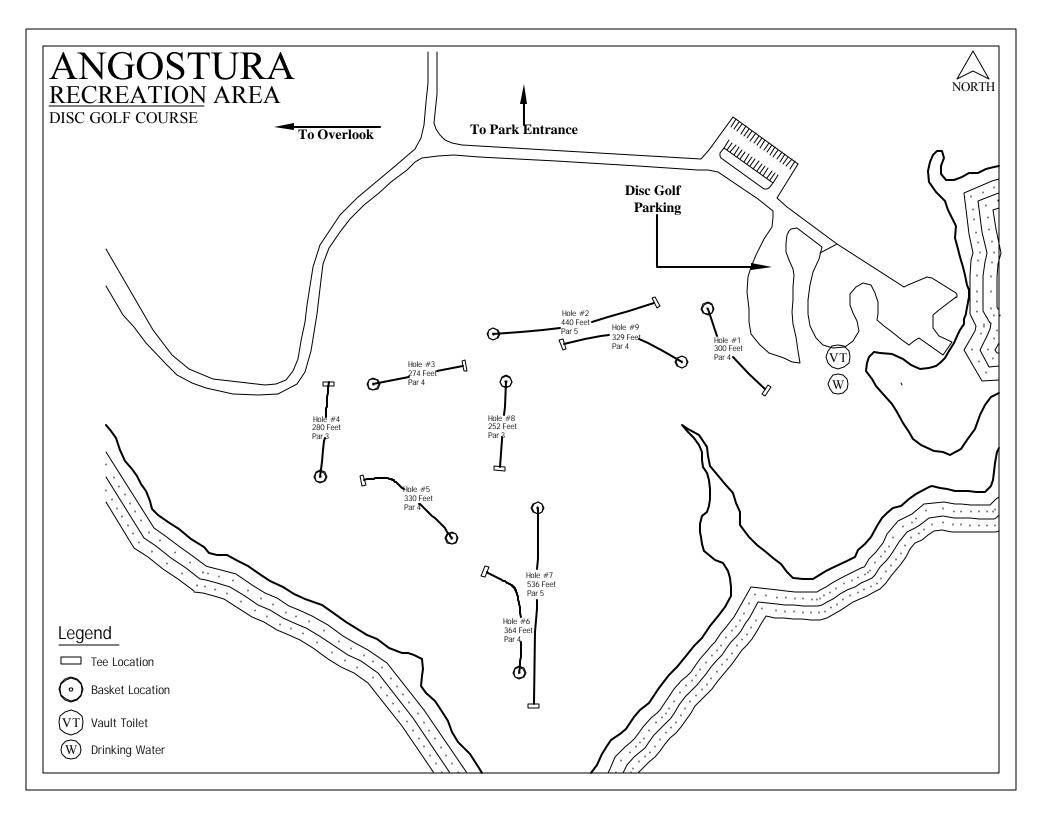

## **Angostura Disc Golf Course**

Type of trail: Disc golf

Trail surface: Grass

Rated: Moderate, hilly terrain

Fee required: Park Entrance License

**Length of trail in miles:** 1.2 miles (one way)

**Location of the trailhead**: North boat ramp – summer sun area

Facilities at or near the trailhead: Toilet, water

Facilities along the trail: None

Will there be interpretive information available: Yes

What lodging opportunities are provided IN the park: Tent camping, electrical and non-electrical campsites, wheelchair accessible campsites, camping cabins

Does this trail connect with any other trails: No

**Nearest facilities for purchasing snacks, sunscreen etc.:** Summer – Common Cents Store in Marina; Off-season – Maverick Junction – 4 miles

Nearest motels/restaurants OUTSIDE the park: In Hot Springs – 10 miles