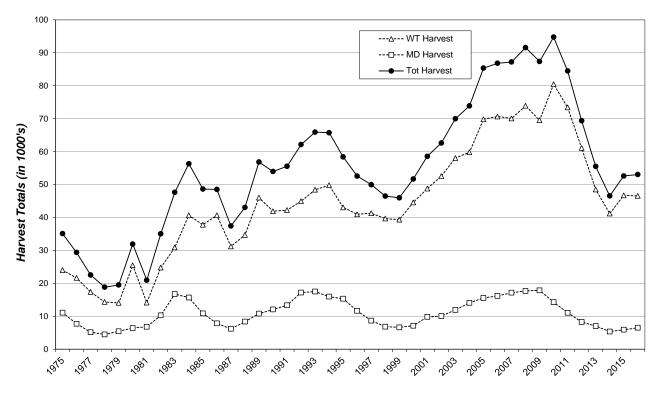

The projected statewide deer harvest was 53,027, a 0.8% increase from 2015. This estimate included 27,869 whitetail bucks, 18,661 whitetail does, 5,301 mule bucks and 1,195 mule does. A slight increase in overall harvest of 438 deer with a moderate increase in the number of tags issued resulted in a 4% decrease in harvest success from 2015.

Increases in mule deer buck and white-tailed doe harvest along with a decrease in white-tailed buck harvest accounted for the slight increase in overall harvest from 2015. Both whitetail and mule doe harvest estimates increased from 2016 by 2,664 and 178 respectively. Mule buck harvest increased from 2015 by 413, while white-tailed deer harvest decreased by 2,818. Mule deer made up approximately 12% of the total harvest.

South Dakota's Combined Deer Harvest 1975-2016

South Dakota Combined Deer Licensing 1975-2016