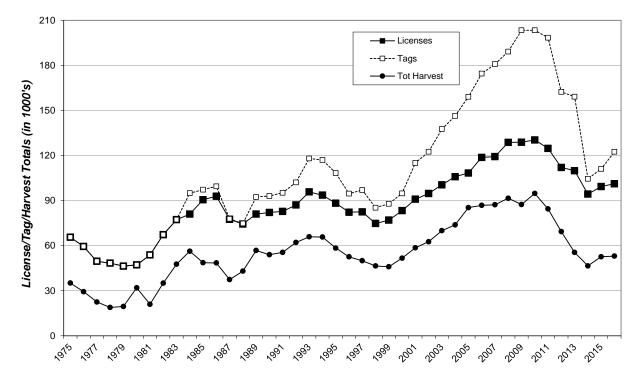

## Statewide Combined Deer Harvest

There were 54,241 resident deer licenses (plus unlimited licenses) available in 2016 and 93,417 were issued. Nonresidents had 2,434 licenses (plus unlimited licenses) available and 7,763 were issued. Statewide, there were a total of 101,180 licenses sold that represented a total of 122,446 tags, an increase in 1,844 licenses and 11,396 tags from 2015. Triple-tag licenses were offered again for the East River season after eliminating them in 2014. A total of 67,615 individual hunters were issued deer licenses in 2016, up slightly from 67,395 in 2015.

South Dakota's Combined Deer Harvest 1975-2016

South Dakota Combined Deer Licensing 1975-2016