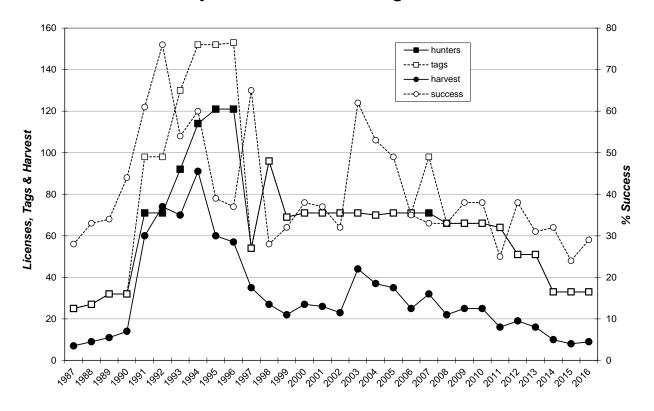

#### Waubay National Wildlife Refuge 1987-2016

Waubay National Wildlife Refuge

| YEAR | LICENSES | BUCKS | DOES | % SUCCESS | AVG DAYS HUNTED |
|------|----------|-------|------|-----------|-----------------|
| 2007 | 71       | 19    | 13   | 33%       | 2.07            |
|      | • •      | _     | _    |           |                 |
| 2008 | 66       | 17    | 5    | 33%       | 2.29            |
| 2009 | 66       | 16    | 9    | 38%       | 2.23            |
| 2010 | 66       | 17    | 8    | 37%       | 2.22            |
| 2011 | 64       | 9     | 7    | 25%       | 3.82            |
| 2012 | 51       | 17    | 2    | 38%       | 1.76            |
| 2013 | 51       | 15    | 1    | 31%       | 1.71            |
| 2014 | 33       | 8     | 2    | 32%       | 1.54            |
| 2015 | 33       | 8     | 0    | 24%       | 2.10            |
| 2016 | 33       | 8     | 1    | 29%       | 2.29            |