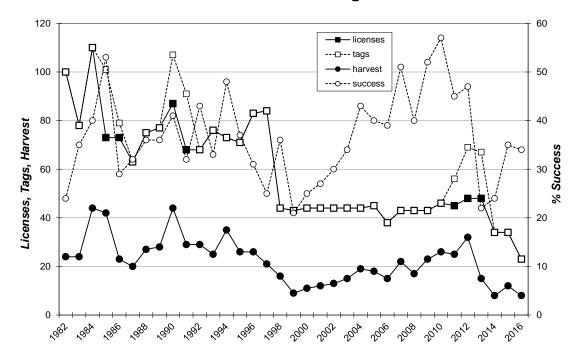

#### Lacreek National Wildlife Refuge 1982-2016

Lacreek National Wildlife Refuge

| YEAR | LICENSES | BUCKS | DOES | % SUCCESS | AVG DAYS HUNTED |
|------|----------|-------|------|-----------|-----------------|
| 2007 | 43       | 16    | 6    | 51%       | 2.78            |
| 2008 | 43       | 11    | 6    | 40%       | 2.43            |
| 2009 | 43       | 19    | 4    | 52%       | 2.61            |
| 2010 | 46       | 16    | 10   | 57%       | 2.46            |
| 2011 | 45       | 16    | 9    | 45%       | 2.93            |
| 2012 | 48       | 14    | 19   | 47%       | 2.38            |
| 2013 | 48       | 11    | 4    | 22%       | 1.97            |
| 2014 | 34       | 8     | 0    | 24%       | 3.10            |
| 2015 | 34       | 12    | 0    | 35%       | 2.71            |
| 2016 | 23       | 7     | 1    | 34%       | 2.50            |