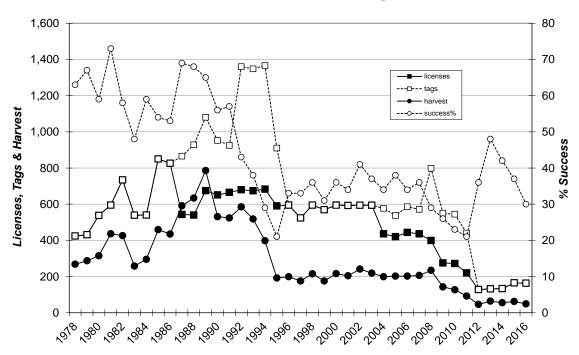

#### Sand Lake National Wildlife Refuge 1978-2016

#### Harvest summaries for 2007-2016 National Wildlife Refuge Deer Seasons

Sand Lake National Wildlife Refuge

| YEAR | LICENSES | BUCKS | DOES | % SUCCESS | AVG DAYS HUNTED |  |  |  |  |
|------|----------|-------|------|-----------|-----------------|--|--|--|--|
| 2007 | 436      | 112   | 94   | 36%       | 2.68            |  |  |  |  |
| 2008 | 399      | 99    | 135  | 29%       | 3.39            |  |  |  |  |
| 2009 | 275      | 67    | 76   | 26%       | 2.88            |  |  |  |  |
| 2010 | 272      | 64    | 63   | 23%       | 2.86            |  |  |  |  |
| 2011 | 220      | 33    | 59   | 21%       | 3.30            |  |  |  |  |
| 2012 | 128      | 35    | 11   | 36%       | 2.54            |  |  |  |  |
| 2013 | 132      | 42    | 22   | 48%       | 2.48            |  |  |  |  |
| 2014 | 133      | 50    | 5    | 42%       | 2.34            |  |  |  |  |
| 2015 | 165      | 52    | 10   | 37%       | 2.89            |  |  |  |  |
| 2016 | 163      | 33    | 16   | 30%       | 2.60            |  |  |  |  |