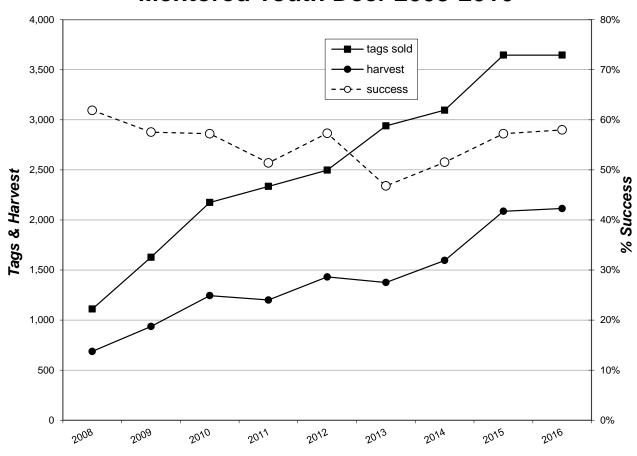

## Summary for the 2008-2016 Mentored Youth Deer hunting seasons

|      |          |     | Har  | /est  |      |       |         | Avg    |           |
|------|----------|-----|------|-------|------|-------|---------|--------|-----------|
|      | Licenses | Buc | ks   | Do    | es   | _     |         | Days   | Average   |
| YEAR | Sold     | WT  | Mule | WT    | Mule | Total | Success | Hunted | Satisfctn |
| 2008 | 1,110    | 79  | 13   | 489   | 106  | 687   | 62%     | 4.09   | 6.02      |
| 2009 | 1,627    | 132 | 16   | 624   | 164  | 936   | 58%     | 4.02   | 5.78      |
| 2010 | 2,174    | 128 | 17   | 947   | 152  | 1,244 | 57%     | 3.72   | 5.94      |
| 2011 | 2,335    | 143 | 14   | 872   | 171  | 1,200 | 51%     | 4.16   | 5.70      |
| 2012 | 2,497    | 207 | 28   | 1,015 | 182  | 1,431 | 57%     | 3.77   | 5.78      |
| 2013 | 2,939    | 179 | 14   | 1,028 | 154  | 1,375 | 47%     | 3.87   | 5.57      |
| 2014 | 3,096    | 214 | 29   | 1,187 | 167  | 1,595 | 52%     | 3.98   | 5.70      |
| 2015 | 3,646    | 261 | 25   | 1,556 | 243  | 2,086 | 57%     | 3.96   | 5.89      |
| 2016 | 3,646    | 287 | 30   | 1,495 | 301  | 2,114 | 58%     | 3.56   | 5.85      |