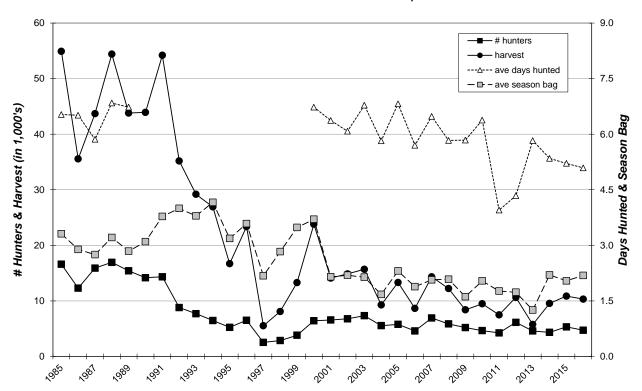

Comparison of the 2007 - 2016 partridge harvests

|      | Residents |         |                    |         |         | Nonresidents |                    |         |  |  |  |
|------|-----------|---------|--------------------|---------|---------|--------------|--------------------|---------|--|--|--|
| Year | Hunters   | Harvest | Ave Days<br>Hunted | Ave Bag | Hunters | Harvest      | Ave Days<br>Hunted | Ave Bag |  |  |  |
| 2007 | 3,767     | 7,760   | 8.01               | 2.06    | 3,160   | 6,573        | 4.66               | 2.08    |  |  |  |
| 2008 | 2,916     | 6,065   | 7.16               | 2.08    | 2,945   | 6,155        | 4.51               | 2.09    |  |  |  |
| 2009 | 2,687     | 4,675   | 7.23               | 1.74    | 2,511   | 3,716        | 4.36               | 1.48    |  |  |  |
| 2010 | 2,361     | 5,383   | 8.00               | 2.28    | 2,286   | 4,092        | 4.71               | 1.79    |  |  |  |
| 2011 | 2,335     | 3,719   | 3.77               | 1.57    | 1,889   | 3,771        | 4.09               | 2.01    |  |  |  |
| 2012 | 2,903     | 4,338   | 4.75               | 1.51    | 3,231   | 6,295        | 3.97               | 1.95    |  |  |  |
| 2013 | 2,666     | 2,990   | 7.09               | 1.13    | 1,926   | 2,761        | 4.23               | 1.43    |  |  |  |
| 2014 | 2,355     | 5,942   | 6.27               | 2.43    | 1,985   | 3,609        | 4.13               | 1.82    |  |  |  |
| 2015 | 3,189     | 5,840   | 5.63               | 1.85    | 2,133   | 5,019        | 4.05               | 3.08    |  |  |  |
| 2016 | 2,516     | 7,053   | 5.87               | 2.73    | 2,204   | 3,272        | 4.21               | 1.48    |  |  |  |